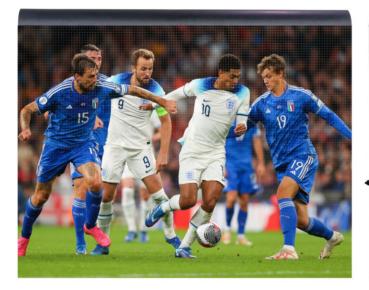

## **Perimeter Fencing LED Screen**

| SPECIFICATION               |          |                     |            |            |
|-----------------------------|----------|---------------------|------------|------------|
| ltem                        | Model    | P6.67               | P8.0       | P10        |
| Pixel pitch                 | Unit     | 6.67                | 8.0        | 10         |
| LED type                    | N/A      | SMD 3 in 1          | SMD 3 in 1 | SMD 3 in 1 |
| Pixel density               | Pixels/m | 27777               | 15625      | 10000      |
| Module size(WxH)            | mm       |                     | 320x160    |            |
| Module resolution           | Pixel    | 48x32               | 32x16      | 16x16      |
| Cabinet size(WxH)           | mm       | 1280x960/Customized |            |            |
| Materia                     | N/A      | Steel/Aluminum      |            |            |
| Screen weight               | Kg/mੈ    | 65                  |            |            |
| Brightness                  | Nits     | 5000~6500           |            |            |
| Refresh rate                | Hz       |                     | 3840       |            |
| Ingress protection          | N/A      |                     | IP65       |            |
| Max. Avg. Power consumption | W/m²     |                     | 850/320    |            |