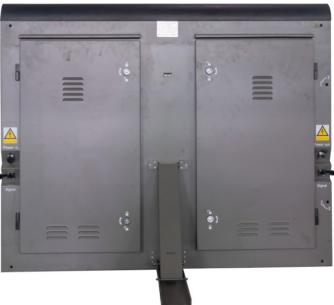

## **Perimeter Fencing LED Screen**

| SPECIFICATION               |          |                     |            |            |
|-----------------------------|----------|---------------------|------------|------------|
| ltem                        | Model    | P6.67               | P8.0       | P10        |
| Pixel pitch                 | Unit     | 6.67                | 8.0        | 10         |
| LED type                    | N/A      | SMD 3 in 1          | SMD 3 in 1 | SMD 3 in 1 |
| Pixel density               | Pixels/m | 27777               | 15625      | 10000      |
| Module size(WxH)            | mm       |                     | 320x160    |            |
| Module resolution           | Pixel    | 48x32               | 32x16      | 16x16      |
| Cabinet size(WxH)           | mm       | 1280x960/Customized |            |            |
| Materia                     | N/A      | Steel/Aluminum      |            |            |
| Screen weight               | Kg/mੈ    | 65                  |            |            |
| Brightness                  | Nits     | 5000~6500           |            |            |
| Refresh rate                | Hz       |                     | 3840       |            |
| Ingress protection          | N/A      |                     | IP65       |            |
| Max. Avg. Power consumption | W/m²     |                     | 850/320    |            |