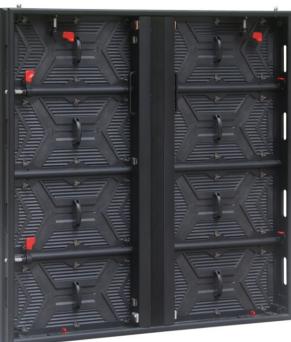

#### **Outdoor LED Screen**

| Item                      | Model    | P2.976                                   | P3.91      | P4.81      | P6.25      | P7.81      | P10.42     |  |
|---------------------------|----------|------------------------------------------|------------|------------|------------|------------|------------|--|
| Pixel pitch               | Unit     | 2.976                                    | 3.91       | 4.81       | 6.25       | 7.81       | 10.42      |  |
| LED type                  | N/A      | SMD 3 in 1                               | SMD 3 in 1 | SMD 3 in 1 | SMD 3 in 1 | SMD 3 in 1 | SMD 3 in 1 |  |
| Pixel density             | Pixels/m | 112896                                   | 65536      | 43264      | 25600      | 16384      | 9216       |  |
| 1odule size(WxH)          | mm       | 500x250                                  |            |            |            |            |            |  |
| 10dule resolution         | Pixel    | 168x84 128x64 104x52 80x40 64x32         |            |            |            |            | 48x24      |  |
| abinet size(WxH)          | mm       | 1000x1000/ 1000x500/ 1500x1000/ 1500x500 |            |            |            |            |            |  |
| Materia                   | N/A      | Aluminum                                 |            |            |            |            |            |  |
| Screen weight             | Kg/pc    | 22.5                                     |            |            |            |            |            |  |
| Thickness                 | mm       | 83                                       |            |            |            |            |            |  |
| Maintenance way           | N/A      |                                          |            | Front 8    | & Rear     |            |            |  |
| Brightness                | Nits     | 4500~6000                                |            |            |            |            |            |  |
| Refresh rate              | Hz       | 1920~3840                                |            |            |            |            |            |  |
| ngress protection         | N/A      | IP65                                     |            |            |            |            |            |  |
| x. Avg. Power consumption | W/m²     | 650/220                                  |            |            |            |            |            |  |

#### **Outdoor LED Screen**

| Item                   | Model     | P2.5           | P3.076                                              | P3.3       | P4.0       | P5.0       | P5.926     | P6.67      | P8.0       | P10        |
|------------------------|-----------|----------------|-----------------------------------------------------|------------|------------|------------|------------|------------|------------|------------|
| Pixel pitch            | Unit      | 2.5            | 3.076                                               | 3.3        | 4.0        | 5.0        | 5.926      | 6.67       | 8.0        | 10         |
| LED type               | N/A       | SMD 3 in 1     | SMD 3 in 1                                          | SMD 3 in 1 | SMD 3 in 1 | SMD 3 in 1 | SMD 3 in 1 | SMD 3 in 1 | SMD 3 in 1 | SMD 3 in 1 |
| Pixel density          | Pixels/mi | 160000         | 108232                                              | 90000      | 62500      | 40000      | 28476      | 22479      | 15625      | 10000      |
| odule size(WxH)        | mm        | 320x160        |                                                     |            |            |            |            |            |            |            |
| odule resolution       | Pixel     | 128x64         | 128x64 104x52 96x48 80x40 64x32 54x27 48x32 40x20 3 |            |            |            |            |            |            | 32x16      |
| abinet size(WxH)       | mm        | Customized     |                                                     |            |            |            |            |            |            |            |
| Materia                | N/A       | Aluminum/Steel |                                                     |            |            |            |            |            |            |            |
| Screen weight          | Kg/m²     | 45             |                                                     |            |            |            |            |            |            |            |
| Thickness              | mm        | 140            |                                                     |            |            |            |            |            |            |            |
| Maintenance way        | N/A       | Rear           |                                                     |            |            |            |            |            |            |            |
| Brightness             | Nits      | 5500~7000      |                                                     |            |            |            |            |            |            |            |
| Refresh rate           | Hz        | 1920~3840      |                                                     |            |            |            |            |            |            |            |
| ngress protection      | N/A       | IP65           |                                                     |            |            |            |            |            |            |            |
| Avg. Power consumption | W/m²      | 850/320        |                                                     |            |            |            |            |            |            |            |

### **Outdoor LED Screen**

| SPECIFICA                   | TION      |              |            |            |            |            |            |  |
|-----------------------------|-----------|--------------|------------|------------|------------|------------|------------|--|
| Item                        | Model     | P3.125       | P4.16      | P5.0       | P6.25      | P8.33      | P10        |  |
| Pixel pitch                 | Unit      | 3.125        | 4.16       | 5.0        | 6.25       | 8.33       | 10         |  |
| LED type                    | N/A       | SMD 3 in 1   | SMD 3 in 1 | SMD 3 in 1 | SMD 3 in 1 | SMD 3 in 1 | SMD 3 in 1 |  |
| Pixel density               | Pixels/m² | 102400       | 57600      | 40000      | 25600      | 14400      | 10000      |  |
| Module size(WxH)            | mm        | 400x300      |            |            |            |            |            |  |
| Module resolution           | Pixel     | 128x96       | 96x72      | 80x60      | 64x48      | 48x36      | 40x30      |  |
| Cabinet size(WxH)           | mm        | 800x900      |            |            |            |            |            |  |
| Cabinet resolution          | Pixel     | 256x288      | 160×216    | 160x180    | 128x144    | 96x108     | 80x90      |  |
| Materia                     | N/A       | Aluminum     |            |            |            |            |            |  |
| Screen weight               | Kg/pc     | 17.5         |            |            |            |            |            |  |
| Thickness                   | mm        | 98           |            |            |            |            |            |  |
| Maintenance way             | N/A       | Front & Rear |            |            |            |            |            |  |
| Brightness                  | Nits      | 5000~6500    |            |            |            |            |            |  |
| Refresh rate                | Hz        | 1920~3840    |            |            |            |            |            |  |
| Ingress protection          | N/A       | IP65         |            |            |            |            |            |  |
| Max. Avg. Power consumption | W/m²      | 780/280      |            |            |            |            |            |  |