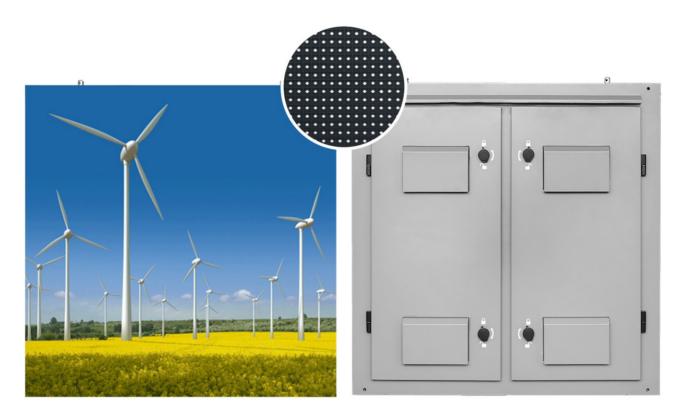

#### **Outdoor LED Screen**

| Item                   | Model     | P2.5           | P3.076                                              | P3.3       | P4.0       | P5.0       | P5.926     | P6.67      | P8.0       | P10        |
|------------------------|-----------|----------------|-----------------------------------------------------|------------|------------|------------|------------|------------|------------|------------|
| Pixel pitch            | Unit      | 2.5            | 3.076                                               | 3.3        | 4.0        | 5.0        | 5.926      | 6.67       | 8.0        | 10         |
| LED type               | N/A       | SMD 3 in 1     | SMD 3 in 1                                          | SMD 3 in 1 | SMD 3 in 1 | SMD 3 in 1 | SMD 3 in 1 | SMD 3 in 1 | SMD 3 in 1 | SMD 3 in 1 |
| Pixel density          | Pixels/mi | 160000         | 108232                                              | 90000      | 62500      | 40000      | 28476      | 22479      | 15625      | 10000      |
| odule size(WxH)        | mm        | 320x160        |                                                     |            |            |            |            |            |            |            |
| odule resolution       | Pixel     | 128x64         | 128x64 104x52 96x48 80x40 64x32 54x27 48x32 40x20 3 |            |            |            |            |            |            | 32x16      |
| abinet size(WxH)       | mm        | Customized     |                                                     |            |            |            |            |            |            |            |
| Materia                | N/A       | Aluminum/Steel |                                                     |            |            |            |            |            |            |            |
| Screen weight          | Kg/m²     | 45             |                                                     |            |            |            |            |            |            |            |
| Thickness              | mm        | 140            |                                                     |            |            |            |            |            |            |            |
| Maintenance way        | N/A       | Rear           |                                                     |            |            |            |            |            |            |            |
| Brightness             | Nits      | 5500~7000      |                                                     |            |            |            |            |            |            |            |
| Refresh rate           | Hz        | 1920~3840      |                                                     |            |            |            |            |            |            |            |
| ngress protection      | N/A       | IP65           |                                                     |            |            |            |            |            |            |            |
| Avg. Power consumption | W/m²      | 850/320        |                                                     |            |            |            |            |            |            |            |