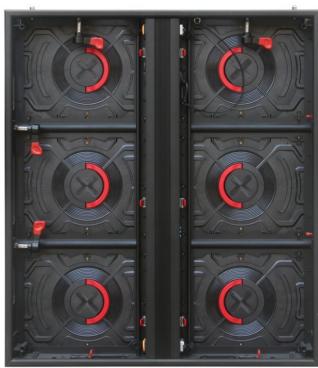

#### **Outdoor LED Screen**

| Item                      | Model    | P2.976                                   | P3.91      | P4.81      | P6.25      | P7.81      | P10.42     |  |
|---------------------------|----------|------------------------------------------|------------|------------|------------|------------|------------|--|
| Pixel pitch               | Unit     | 2.976                                    | 3.91       | 4.81       | 6.25       | 7.81       | 10.42      |  |
| LED type                  | N/A      | SMD 3 in 1                               | SMD 3 in 1 | SMD 3 in 1 | SMD 3 in 1 | SMD 3 in 1 | SMD 3 in 1 |  |
| Pixel density             | Pixels/m | 112896                                   | 65536      | 43264      | 25600      | 16384      | 9216       |  |
| 1odule size(WxH)          | mm       | 500x250                                  |            |            |            |            |            |  |
| 10dule resolution         | Pixel    | 168x84 128x64 104x52 80x40 64x32         |            |            |            |            | 48x24      |  |
| abinet size(WxH)          | mm       | 1000x1000/ 1000x500/ 1500x1000/ 1500x500 |            |            |            |            |            |  |
| Materia                   | N/A      | Aluminum                                 |            |            |            |            |            |  |
| Screen weight             | Kg/pc    | 22.5                                     |            |            |            |            |            |  |
| Thickness                 | mm       | 83                                       |            |            |            |            |            |  |
| Maintenance way           | N/A      |                                          |            | Front 8    | & Rear     |            |            |  |
| Brightness                | Nits     | 4500~6000                                |            |            |            |            |            |  |
| Refresh rate              | Hz       | 1920~3840                                |            |            |            |            |            |  |
| ngress protection         | N/A      | IP65                                     |            |            |            |            |            |  |
| x. Avg. Power consumption | W/m²     | 650/220                                  |            |            |            |            |            |  |