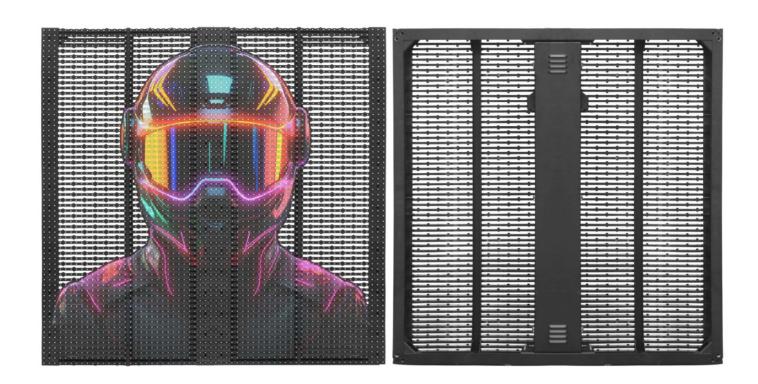

### **Outdoor LED Screen**

| SPECIFICA                   | TION      |              |            |            |            |            |            |  |
|-----------------------------|-----------|--------------|------------|------------|------------|------------|------------|--|
| Item                        | Model     | P3.125       | P4.16      | P5.0       | P6.25      | P8.33      | P10        |  |
| Pixel pitch                 | Unit      | 3.125        | 4.16       | 5.0        | 6.25       | 8.33       | 10         |  |
| LED type                    | N/A       | SMD 3 in 1   | SMD 3 in 1 | SMD 3 in 1 | SMD 3 in 1 | SMD 3 in 1 | SMD 3 in 1 |  |
| Pixel density               | Pixels/m² | 102400       | 57600      | 40000      | 25600      | 14400      | 10000      |  |
| Module size(WxH)            | mm        | 400x300      |            |            |            |            |            |  |
| Module resolution           | Pixel     | 128x96       | 96x72      | 80x60      | 64x48      | 48x36      | 40x30      |  |
| Cabinet size(WxH)           | mm        | 800x900      |            |            |            |            |            |  |
| Cabinet resolution          | Pixel     | 256x288      | 160×216    | 160x180    | 128x144    | 96x108     | 80x90      |  |
| Materia                     | N/A       | Aluminum     |            |            |            |            |            |  |
| Screen weight               | Kg/pc     | 17.5         |            |            |            |            |            |  |
| Thickness                   | mm        | 98           |            |            |            |            |            |  |
| Maintenance way             | N/A       | Front & Rear |            |            |            |            |            |  |
| Brightness                  | Nits      | 5000~6500    |            |            |            |            |            |  |
| Refresh rate                | Hz        | 1920~3840    |            |            |            |            |            |  |
| Ingress protection          | N/A       | IP65         |            |            |            |            |            |  |
| Max. Avg. Power consumption | W/m²      | 780/280      |            |            |            |            |            |  |